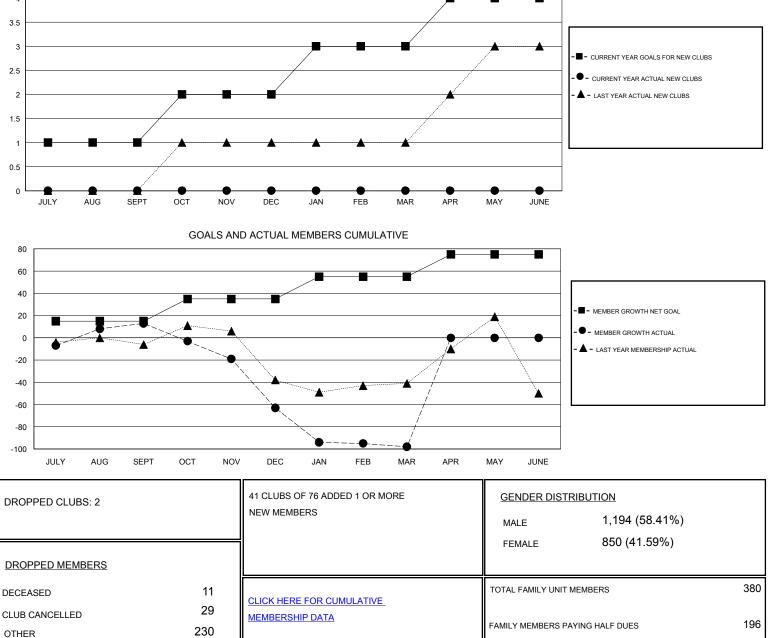

## District 2 S4

Results as of: 3/31/2020

| GMT:                           |   | L             | OCATION TEXAS     |                                 |       |     | GMT CA |
|--------------------------------|---|---------------|-------------------|---------------------------------|-------|-----|--------|
| Clubs<br>RESULTS FOR 2019-2020 |   |               |                   | Members   RESULTS FOR 2019-2020 |       |     |        |
|                                |   |               |                   |                                 |       |     |        |
| JULY/AUG/SEPT                  | 1 | 0             | 0                 | JULY/AUG/SEPT                   | 15    | 110 | 85     |
| OCT/NOV/DEC                    | 1 | 0             | 2                 | OCT/NOV/DEC                     | 20    | 53  | 123    |
| JAN/FEB/MAR                    | 1 | 0             | 0                 | JAN/FEB/MAR                     | 20    | 46  | 62     |
| APR/MAY/JUNE                   | 1 | 0             | 0                 | APR/MAY/JUNE                    | 20    | 0   | 0      |
| 4                              | G | OALS AND ACTU | JAL NEW CLUBS CUM |                                 | • • • |     |        |